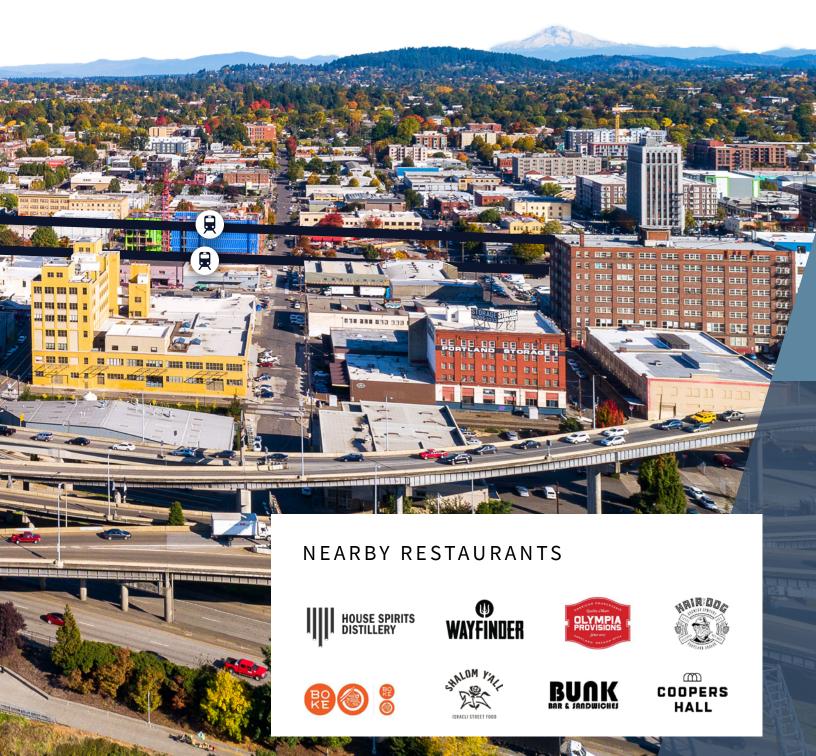

## AMENITIES ALL AROUND

Over 132 restaurants and amenities within 12 square blocks