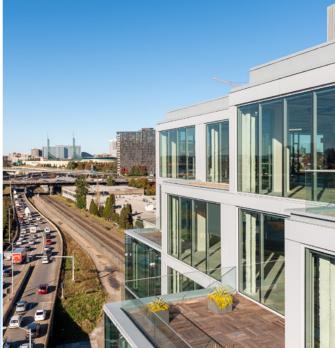

## FEATURING...

- HQ opportunity with building signage, visible to +80,000 cars per day
- Secure bike parking, showers, lockers, and first rate fitness center
- 3:1000 parking on-site
- Close-in location with easy bike, streetcar, and freeway access
- Four sides of glass and column free floor plans allow for optimal multitenant demising

- 20,000 SF column free floor plates 52,000 SF contiguous space available
- Modern design and art throughout building
- Outside terraces located on each floor offer breathtaking views of Downtown Portland
- Located in one of Portland's most desirable areas
- Move-in ready spec suites underway