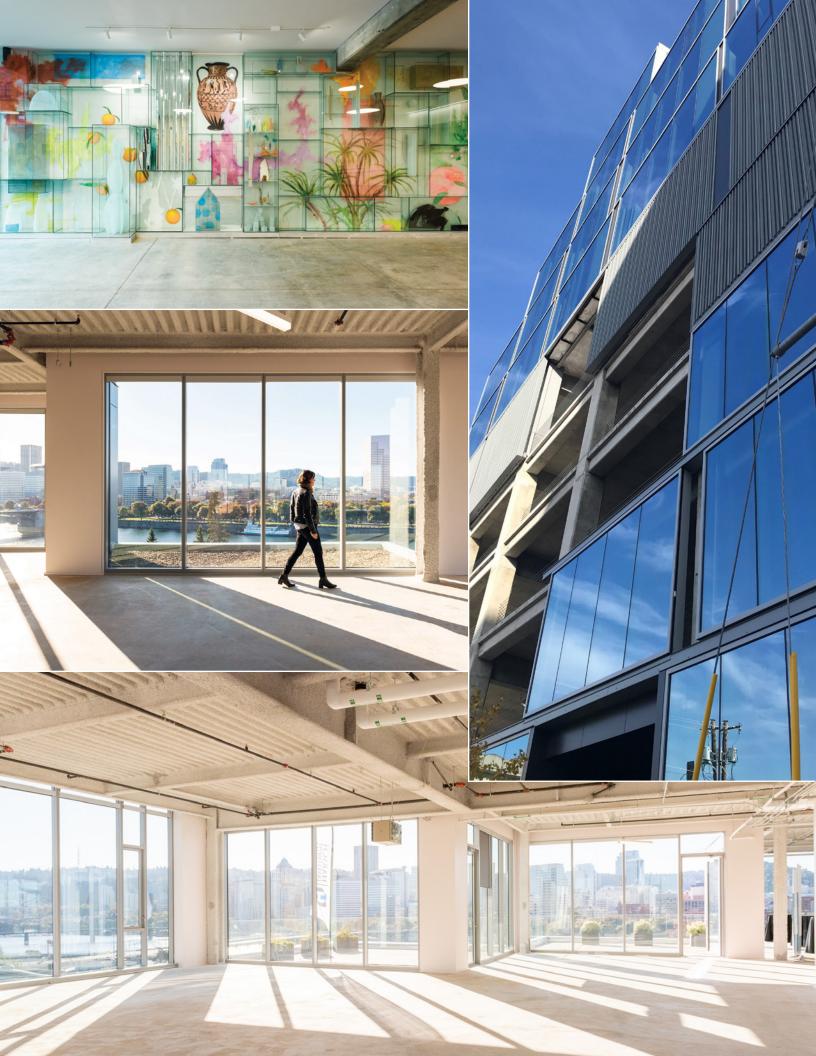

- 20,000 SF column free floor plates 52,000 SF contiguous space available
- Modern design and art throughout building
- Outside terraces located on each floor offer breathtaking views of Downtown Portland
- Located in one of Portland's most desirable areas
- Move-in ready spec suites underway