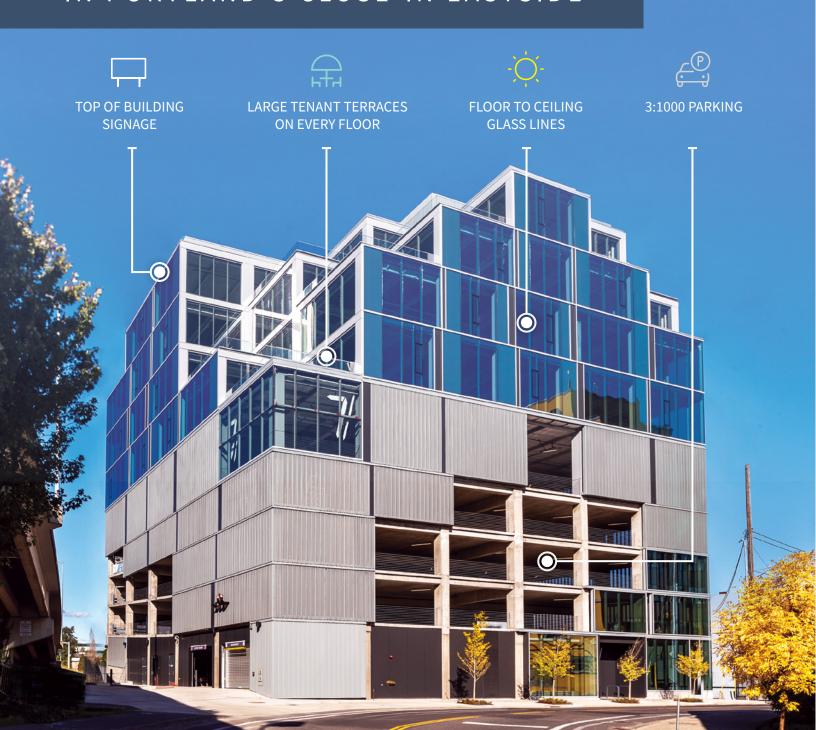

## FEATURING...

- HQ opportunity with building signage, visible to +80,000 cars per day
- Secure bike parking, showers, lockers, and first rate fitness center
- 3:1000 parking on-site
- Close-in location with easy bike, streetcar, and freeway access
- Four sides of glass and column free floor plans allow for optimal multitenant demising

- 20,000 SF column free floor plates 52,000 SF contiguous space available
- Modern design and art throughout building
- Outside terraces located on each floor offer breathtaking views of Downtown Portland
- Located in one of Portland's most desirable areas
- Move-in ready spec suites underway