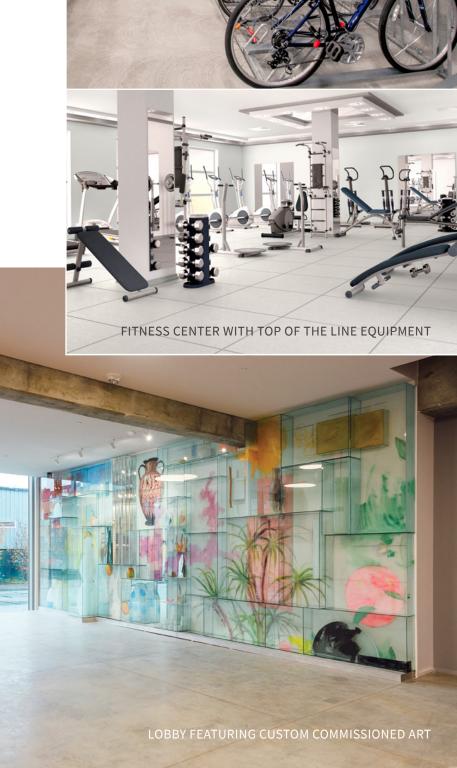

## FEATURING...

- HQ opportunity with building signage, visible to +80,000 cars per day
- Secure bike parking, showers, lockers, and first rate fitness center
- 3:1000 parking on-site
- Close-in location with easy bike, streetcar, and freeway access
- Four sides of glass and column free floor plans allow for optimal multitenant demising

- 20,000 SF column free floor plates 52,000 SF contiguous space available
- Modern design and art throughout building
- Outside terraces located on each floor offer breathtaking views of Downtown Portland
- Located in one of Portland's most desirable areas
- Move-in ready spec suites underway